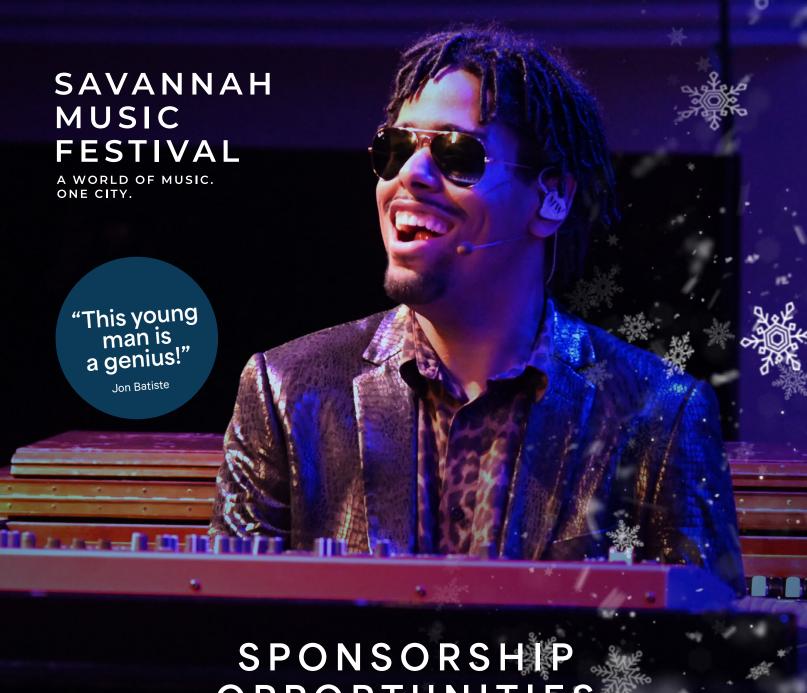

Guests will then be guided down the hall to the new District Live venue, where they'll enjoy a private performance by the spectacular and much acclaimed jazz pianist Matthew Whitaker.

About the Artist

"The fleetness of finger, the touch and taste," the grit and grime when he needs it, the lightness and airiness when it's called upon-Whitaker has it all." -Downbeat

Blind since birth. Matthew Whitaker has been called "the next Stevie Wonder" and a musical prodigy. Matthew's musical journey began at age 3 when his grandfather gifted him a small keyboard. He taught himself how to play the Hammond B3 organ at nine, and by age 13, he became the youngest artist to be endorsed by Hammond in its 80+ year history.

Between his studies at The Julliard School in the Jazz Studies program, Matthew continues to captivate audiences at performances around the globe. He has made notable appearances on shows like Showtime at the Apollo, the Today Show, Ellen, and a feature on 60 Minutes. Matthew's performance blew audiences away at the 2024 Savannah Music Festival, leading to an enthusiastic invitation to return as the featured artist for SMF's benefit party.